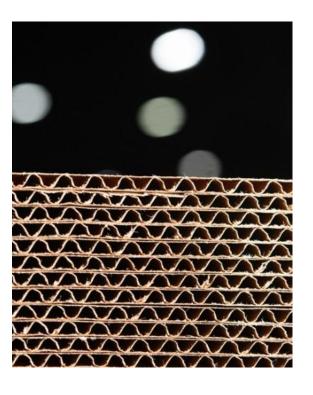

#### **CORRUGATED BOARD**

- Production of micro corrugated cardboard, three-layer and five-layer corrugated cardboard of T22-T27 brands, class 2 and P32, P34 brands, class 3.
  Corrugated cardboard is manufactured with corrugations C, B, E; produced in sheets.
  - Any configurations and dimensions.