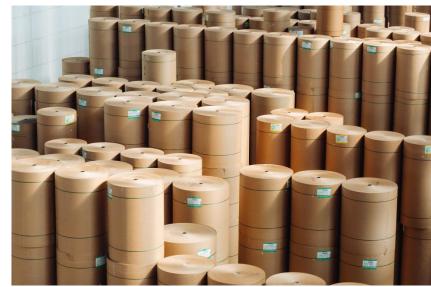

#### **CARDBOARD REEL CORES**

- Our cardboard reel cores are produced of selected raw materials and 100% environmentally friendly.
  - We offer a wide range of sizes, both on diameter and length, ideal for various purposes: craft liner winding, chalk overlay paper winding, newsprint winding, paper (offset, roto-offset) winding, corrugated paper wingding, paper for packing (craft, etc.), papers of sanitary and hygienic appointment winding and also for various polyethylene films and packages.