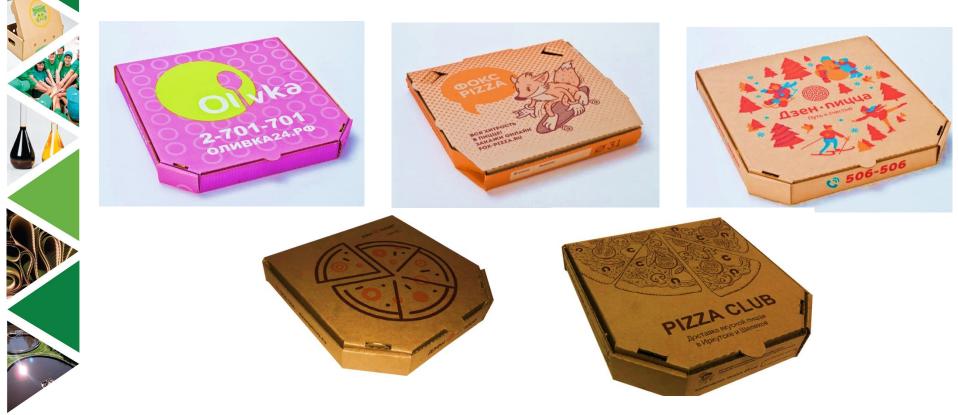

## **PIZZA BOXES**

- Fabrication material: three-layer corrugated cardboard.
- **D Perfect** for delivery of pizza.
- **Quick-assembly** construction.
- **100% biodegradable packaging**.
  - Shipped in flat disassembled form.
- **It takes little space** during storage and transportation.