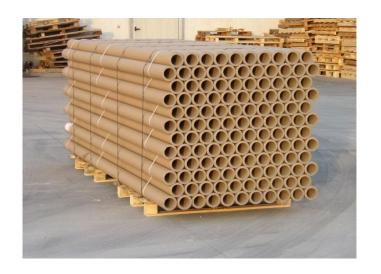

#### **CARDBOARD REEL CORES**

- Our cardboard reel cores are produced of selected raw materials and 100% environmentally friendly.
  - We offer a wide range of sizes, both on diameter and length, ideal for various purposes: craft liner winding, chalk overlay paper winding, newsprint winding, paper (offset, roto-offset) winding, corrugated paper wingding, paper for packing (craft, etc.), papers of sanitary and hygienic appointment winding and also for various polyethylene films and packages.