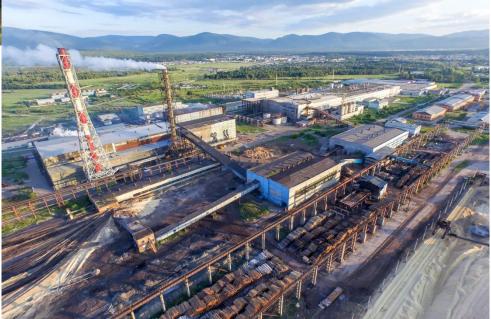

**Construction** of the Selenginsky pulp and cardboard mill began **in 1959**.

The construction was announced **as the All-Union Shock Komsomolskaya**.

**On June 30, 1973,** an act of the State Commission was signed on the commissioning of the first stage of the plant. This date became the birthday of the Selenginsky pulp and cardboard mill.