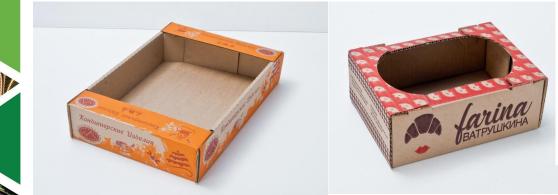

#### **CARDBOARD TRAYS**

- □ Intended for **packaging and transportation** of confectionery products, vegetables and fruits, jars, bottles and other goods.
  - Possess high mechanical resistance, easy to assemble, it is possible to manufacture according to the customer's individual dimensions.
  - Completely safe for the environment, because made of **100% pulp**.