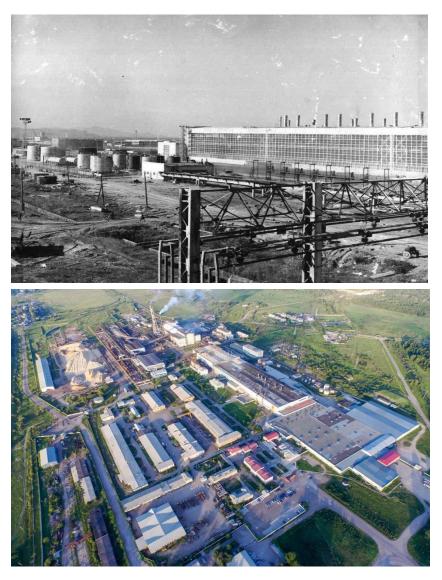

# **HISTORY OF THE ENTERPRISE**

**OJSC Selenginsky Pulp and Cardboard Mill** is the large industrial enterprise, producing sulphate unbleached pulp – the basis for the production of cardboard and corrugated products.

**Construction** of the Selenginsky pulp and cardboard mill began **in 1959**.

The construction was announced **as the All-Union Shock Komsomolskaya**.

**On June 30, 1973,** an act of the State Commission was signed on the commissioning of the first stage of the plant. This date became the birthday of the Selenginsky pulp and cardboard mill.