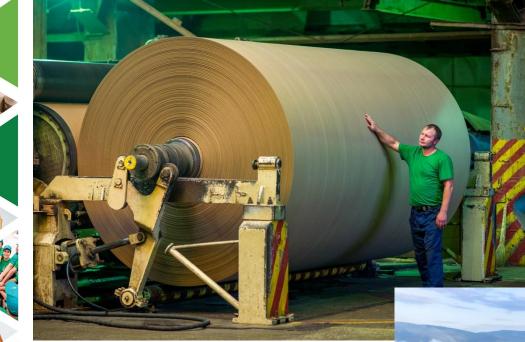

# **KRAFT LINER**

- □ Intended for production of packaging, which is a basis for retail and transport containers production (boxes, trays, etc.), as well as for production of supportive packing applications (inserts, lattices, feed wells, laying, shock-absorbers) and other products.
  - It is made of **100% pulp** and is suitable for food products packaging.
  - Cardboard for flat layers corresponds to **high quality indicators** exceeding the requirements of Russian National Standard (GOST).
  - Cardboard is manufactured according to the customer's individual dimensions in rolls of various sizes, from 700 up to 2800 mm.
  - All brands of packaging board are **efficiently processed** on all types of corrugators, from low-speed low-format equipment types to modern high-speed corrugators.