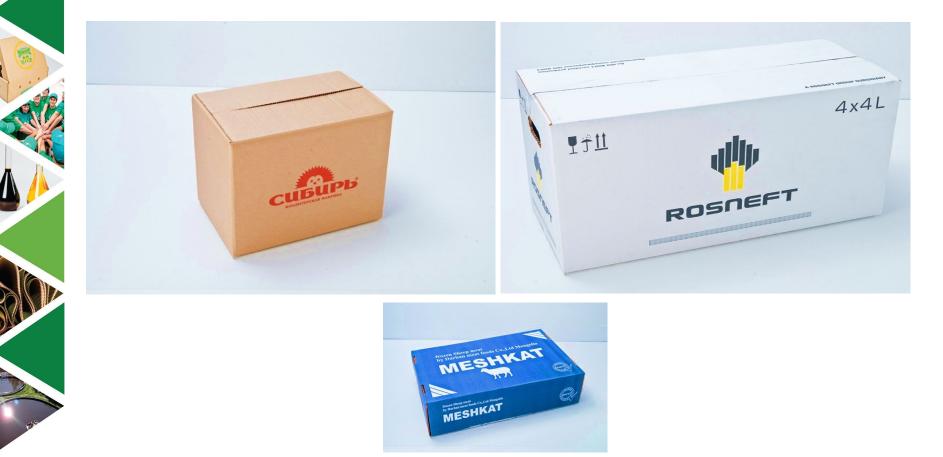

# **KRAFT LINER**

- □ Intended for production of packaging, which is a basis for retail and transport containers production (boxes, trays, etc.), as well as for production of supportive packing applications (inserts, lattices, feed wells, laying, shock-absorbers) and other products.
  - It is made of **100% pulp** and is suitable for food products packaging.
  - Cardboard for flat layers corresponds to **high quality indicators** exceeding the requirements of Russian National Standard (GOST).
  - Cardboard is manufactured according to the customer's individual dimensions in rolls of various sizes, from 700 up to 2800 mm.
  - All brands of packaging board are **efficiently processed** on all types of corrugators, from low-speed low-format equipment types to modern high-speed corrugators.

#### **BOARD PACKING**

- It has high physical and mechanical properties, high load capacity while stacking. It is suitable for packaging, storage and transportation of production.
- It provides safe transportation of goods.
- Manufactured of cardboard and corrugated paper made of **100% pulp**, suitable for **food products** packaging and transportation.