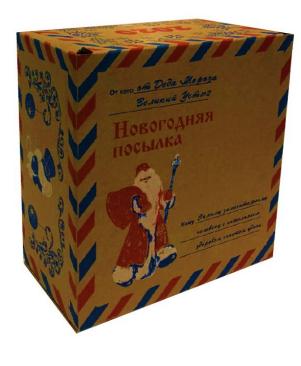

#### SELF-ASSEMBLED PACKAGING FOR MAIL AND ONLINE TRADE

- Designed for **the transportation of heavy**, bulk cargo and long-term storage in warehouses.
- **The ideal solution** for online stores and online trade.
  - It is possible to apply a corporate logo.