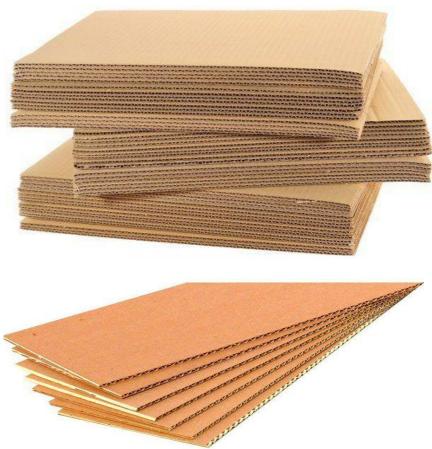

#### **CORRUGATED BOARD**

- Production of micro corrugated cardboard, three-layer and five-layer corrugated cardboard of T22-T27 brands, class 2 and P32, P34 brands, class 3.
  Corrugated cardboard is manufactured with corrugations C, B, E; produced in sheets.
  - Any configurations and dimensions.

#### **BOARD PACKING**

- It has high physical and mechanical properties, high load capacity while stacking. It is suitable for packaging, storage and transportation of production.
- It provides safe transportation of goods.
- Manufactured of cardboard and corrugated paper made of **100% pulp**, suitable for **food products** packaging and transportation.