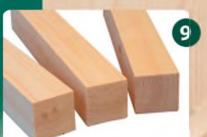

#### **Straight** construction pattern

45/70\*45\*4000/3000 MM Siberian pine/Siberian Larch